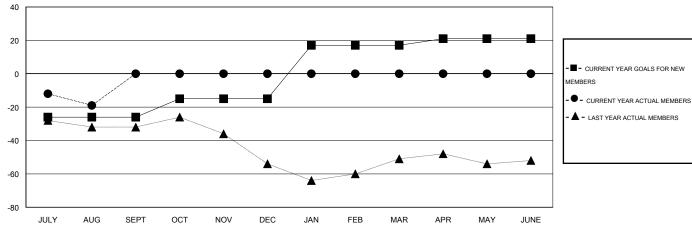

#### GOALS AND ACTUAL MEMBERS CUMULATIVE

| DROPPED CLUBS: 0 |    | 11 CLUBS OF 49 ADDED 1 OR MORE<br>NEW MEMBERS | GENDER DISTRIBUTION  |                |     |
|------------------|----|-----------------------------------------------|----------------------|----------------|-----|
|                  |    |                                               | MALE                 | 1,010 (70.38%) |     |
|                  |    | 1                                             | FEMALE               | 425 (29.62%)   |     |
| DROPPED MEMBERS  |    |                                               |                      |                |     |
| DECEASED         | 5  | CLICK HERE FOR HEALTH ASSESSMENT DATA         |                      |                |     |
| CLUB CANCELLED   | 0  |                                               | FAMILY UNIT MEMBERS  |                | 217 |
| OTHER            | 31 |                                               | HEAD OF HOUSEHOLD    |                | 100 |
| TOTAL            | 36 |                                               | NON-HEAD OF HOUSEHOL | D              | 117 |