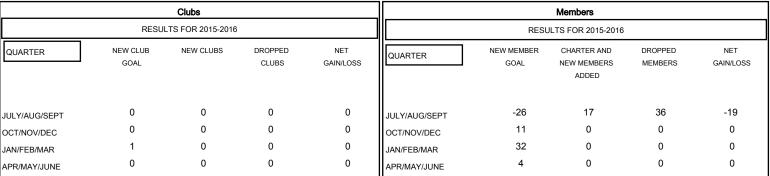

#### GOALS AND ACTUAL NEW CLUBS CUMULATIVE

#### GOALS AND ACTUAL MEMBERS CUMULATIVE

| DROPPED CLUBS: 0 |    | 11 CLUBS OF 49 ADDED 1 OR MORE<br>NEW MEMBERS | GENDER DISTRIBUTION  |                |     |
|------------------|----|-----------------------------------------------|----------------------|----------------|-----|
|                  |    |                                               | MALE                 | 1,010 (70.38%) |     |
|                  |    | 1                                             | FEMALE               | 425 (29.62%)   |     |
| DROPPED MEMBERS  |    |                                               |                      |                |     |
| DECEASED         | 5  | CLICK HERE FOR HEALTH ASSESSMENT DATA         |                      |                |     |
| CLUB CANCELLED   | 0  |                                               | FAMILY UNIT MEMBERS  |                | 217 |
| OTHER            | 31 |                                               | HEAD OF HOUSEHOLD    |                | 100 |
| TOTAL            | 36 |                                               | NON-HEAD OF HOUSEHOL | D              | 117 |